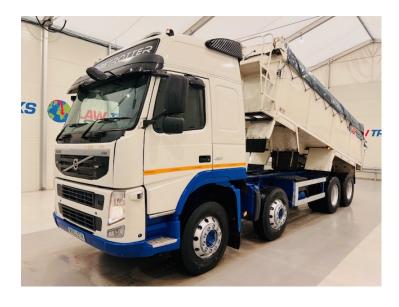

## Volvo FM 450 8x4 Sleeper Cab 🖪 LAW TRUCKS Tipper TIPPER

| MAKE         | Volvo                         |
|--------------|-------------------------------|
| MODEL        | FM 450 8x4 Sleeper Cab Tipper |
| REGISTERED   | 2012                          |
| REGISTRATION | WX62 ETR                      |
| CHASSIS NO.  | YV2J1GXCB631701               |
| ENGINE CLASS | Euro 5                        |
| GEARBOX      | Automatic                     |

## Details

- 2012 Volvo FM 450 8x4 Sleeper Cab Euro 5 Insulated Tipper
- 12 Speed I Shift Gearbox
- Easysheet
- On Board Weigher
- Reversing Camera
- Double Drive Double Diff on Spring Suspension
- Excellent Condition
- We can organise shipping to any Worldwide destination Contact for a quote

Link to Volvo FM 450 8x4 Sleeper Cab Tipper