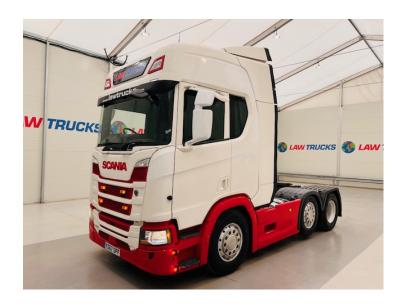

## Scania R450 6x2 Midlift Highline Tractor Unit TRACTOR UNIT

| MAKE         | Scania                                    |
|--------------|-------------------------------------------|
| MODEL        | R450 6x2 Midlift Highline Tractor<br>Unit |
| REGISTERED   | 2017                                      |
| REGISTRATION | YD67 OPF                                  |
| CHASSIS NO.  | YS2R6X20009229655                         |
| ENGINE CLASS | Euro 6                                    |
| GEARBOX      | Automatio                                 |
| MOT          | June 2024                                 |

## **Details**

- 2017 Scania R450 6x2 Midlift Highline Tractor Unit.
- 12 Speed Opticruise Gearbox with Retarder.
- Full Wind Deflector Kit.
- Single Bunk.
- Leather Interior.
- Fridge.
- Radio/Stereo.
- Excellent Condition.
- We can organise shipping to any worldwide destination.
- MOT June 2024.

Link to Scania R450 6x2 Midlift Highline Tractor Unit