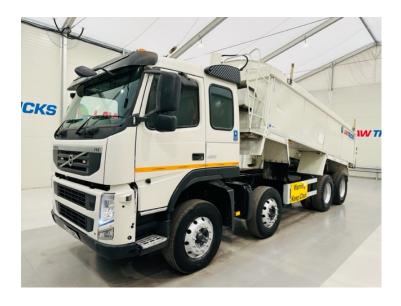

## **TIPPER**

| Volvo                         | MAKE         |
|-------------------------------|--------------|
| FM 420 8x4 Sleeper Cab Tipper | MODEL        |
| 2012                          | REGISTERED   |
| WX12 DYS                      | REGISTRATION |
| YV2JG10G2CB620401             | CHASSIS NO.  |
| Euro s                        | ENGINE CLASS |
| Automatic                     | GEARBOX      |

## **Details**

- 2012 Volvo FM 420 8x4 Sleeper Cab Euro 5 Insulated Tipper.
- 12 Speed I Shift Gearbox.
- Easysheet.
- On Board Weigher.
- Reversing Camera.
- Double Drive Double Diff on Spring Suspension.
- Excellent Condition.
- We can organise shipping to any Worldwide destination Contact for a quote.