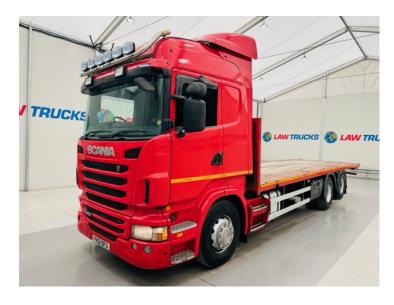

## Scania R480 6x2 Rear Lift Sleeper Cab Flatbed RIGID

| MAKE         | Scania                                    |
|--------------|-------------------------------------------|
| MODEL        | R480 6x2 Rear Lift Sleeper Cab<br>Flatbed |
| REGISTERED   | 2011                                      |
| REGISTRATION | PK61 OFU                                  |
| CHASSIS NO.  | XLER6X20005280486                         |
| ENGINE CLASS | Euro 5                                    |
| GEARBOX      | Automatic                                 |
| мот          | September 2024                            |

## Details

- 2011 Scania R480 Highline 6x2 Rear Lift Sleeper Cab Flatbed.
- 12 Speed Opticruise Gearbox.
- Twin Bunk.
- Fridge.
- Drawbar Hitch.
- Radio / Stereo.
- Excellent Condition.
- We can organise shipping to any worldwide destination Contact for a quote.
- MOT September 2024.