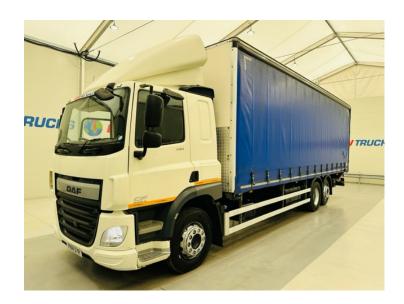

## DAF CF 250 Rear Lift Sleeper Cab Curtainsider

## RIGID

| MAKE         | DAF                                          |
|--------------|----------------------------------------------|
|              | D.III                                        |
| MODEL        | CF 250 Rear Lift Sleeper Cab<br>Curtainsider |
| REGISTERED   | 2014                                         |
| REGISTRATION | PN14 SYR                                     |
| CHASSIS NO.  | XLRASM4100G019542                            |
| ENGINE CLASS | Euro 6                                       |
| GEARBOX      | Manual                                       |
| мот          | June 2024                                    |

## **Details**

- 2014 DAF CF 250 6x2 Rear Lift Sleeper Cab Curtainsider.
- 8 Speed Manual ZF Gearbox.
- Rear Underslung Tail Lift.
- Rear Barn Doors.
- Single Bunk.
- Radio/Stereo.
- Excellent Condition.
- We can organise shipping to any Worldwide destination Contact for a quote.
- MOT June 2024.