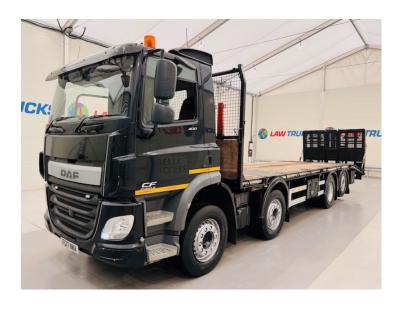

## DAF CF 400 8x2 Rear Lift Flip 400 8x2 Rear Lift Flip **Toe Beavertail** RIGID

| MAKE         | DAF                                         |
|--------------|---------------------------------------------|
| MODEL        | CF 400 8x2 Rear Lift Flip Toe<br>Beavertail |
| REGISTERED   | 2017                                        |
| REGISTRATION | FG17 NMA                                    |
| CHASSIS NO.  | XLRACM4100G145834                           |
| ENGINE CLASS | Euro 6                                      |
| GEARBOX      | Automatic                                   |
| мот          | March 2025                                  |

## Details

- 2017 DAF CF 400 8x2 Rear Lift and Steer Day Cab Beavertail Flatbed.
- 12 Speed ZF Gearbox.
- Full Width Fliptoe Ramps.
- Winch.
- Radio/Stereo.
- Excellent Condition.
- We can organise shipping to any Worldwide destination Contact for a quote.
- Will be sold with a Years' MOT.