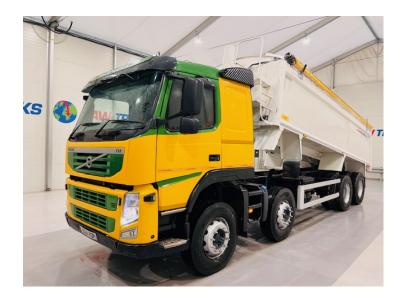

## **TIPPER**

**Tipper** 

| Volve                         | MAKE         |
|-------------------------------|--------------|
| FM 450 8x4 Sleeper Cab Tipper | MODEL        |
| 2014                          | REGISTERED   |
| BX14 VOP                      | REGISTRATION |
| YV2J1F1G2DB667958             | CHASSIS NO.  |
| Euro 5                        | ENGINE CLASS |
| Automatic                     | GEARBOX      |
| July 2024                     | мот          |

## **Details**

- 2014 Volvo FM 450 8x4 Sleeper Cab Euro 5 Insulated Tipper.
- 12 Speed I Shift Gearbox.
- Easysheet.
- On Board Weigher.
- Reversing Camera.
- Double Drive Double Diff on Spring Suspension.
- Excellent Condition.
- We can organise shipping to any Worldwide destination Contact for a quote.
- MOT July 2024.