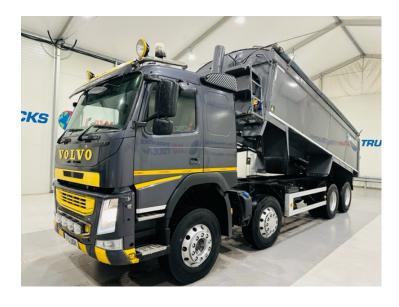

## Volvo FM 450 8x4 Sleeper Cab 🚯 LAW TRUCKS Tipper TIPPER

| MAKE         | Volvo                         |
|--------------|-------------------------------|
| MODEL        | FM 450 8x4 Sleeper Cab Tipper |
| REGISTERED   | 2015                          |
| REGISTRATION | KP15 UOH                      |
| CHASSIS NO.  | YV2XZX0GXFB725909             |
| ENGINE CLASS | Euro 6                        |
| GEARBOX      | Automatic                     |
| мот          | June 2024                     |

## Details

- 2015 Volvo FM 450 8x4 Sleeper Cab Tipper.
- 12 Speed I-Shift Gearbox.
- Double Drive Double Diff.
- Single Bunk.
- Easy Sheet.
- On Board Weigher.
- Air Tail Door.
- Alloy Wheels.
- Excellent Condition.
- We can organise shipping to any Worldwide destination Contact for a quote.
- MOT June 2024.