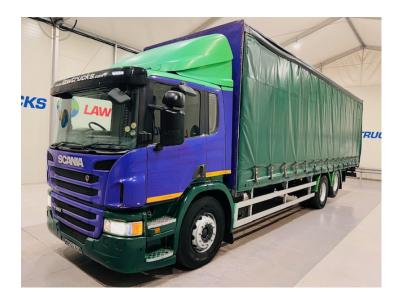

## Curtainsider

## **RIGID**

| KE         | Scania                              |
|------------|-------------------------------------|
| DEL        | P280 10 Tyre Rear Lift Curtainsider |
| SISTERED   | 2013                                |
| SISTRATION | WP62 AUW                            |
| ASSIS NO.  | YS2P6X20005312351                   |
| SINE CLASS | Euro 5                              |
| ARBOX      | Automatic                           |
| Γ          | February 2024                       |

## **Details**

- 2013 Scania P280 6x2 10 Tyre Rear Lift Sleeper Cab Curtainsider.
- 12 Speed Opticruise Gearbox.
- Single Bunk.
- Rear Barn Doors.
- Excellent Condition.
- We can organise shipping to any Worldwide destination Contact for a quote.
- MOT February 2024.