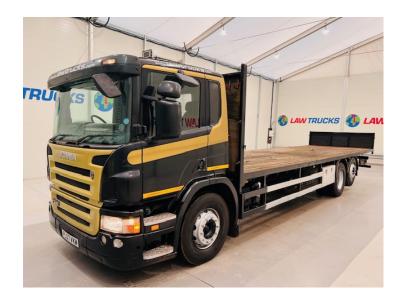

## Scania P340 6x2 Sleeper Cab Flatbed

## **Details**

- 2007 Scania P340 6x2 Rear Lift Sleeper Cab Flatbed
- Single Bunk
- 12 Speed Opticruise Gearbox
- Radio/Stereo
- Excellent Condition
- We can organise shipping to any Worldwide Destination Contact for a quote