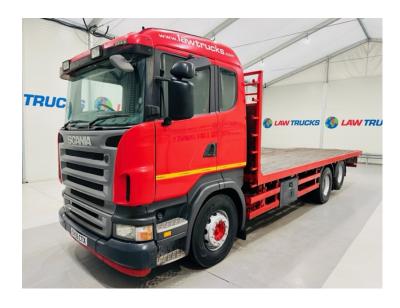

## Scania R420 10 Tyre Rear Lift Sleeper Cab Flatbed RIGID

| MAKE         | Scania                                        |
|--------------|-----------------------------------------------|
| MODEL        | R420 10 Tyre Rear Lift Sleeper Cab<br>Flatbed |
| REGISTERED   | 2006                                          |
| REGISTRATION | SV06 CTX                                      |
| CHASSIS NO.  | XLER6X20005144812                             |
| ENGINE CLASS | Euro 4                                        |
| GEARBOX      | Manual                                        |

## Details

- 2006 Scania R420 6x2 10 Tyre Rear Lift Flatbed.
- 12 Speed Manual Gearbox.
- Single Bunk.
- Drawbar Hitch.
- Radio/Stereo.
- Excellent Condition.
- We can organise shipping to any Worldwide Destination Contact for a quote.