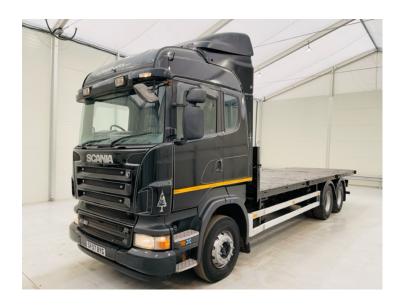

## Scania R480 6x4 Sleeper Cab Flatbed Springs

## **Details**

- 2007 Scania R480 6x4 Double Diff Flatbed on Springs Suspension.
- Heavy Duty Flatbed Body.
- Radio/Stereo.
- 12 Speed Manual Gearbox.
- Excellent Condition.
- We can organise shipping to any Worldwide Destination Contact for a quote.